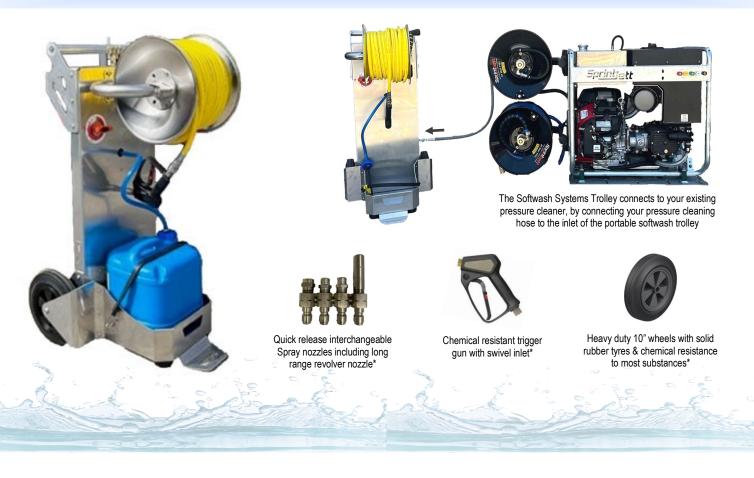

## SOFTWASH SYSTEMS TROLLEY

\*Portable Softwash Systems Trolley designed and manufactured by Sprintjett Australia \*Custom designed frame with handle made from light weight aluminium

\*Stainless steel hose reel fitted with 30m of 3/8" hose (connects to your existing pressure cleaner hose)

\*Chemical metering valve fitted so you can adjust the strength of the product (max draw rate of 1:3) \*Stainless steel chemical injector built into the system

\*Drum holder section can hold a 15L or 20L drum, tie down strap included (drum/product is not included) \*Chemical resistant trigger gun with swivel inlet

\*Fitted with two 10" heavy duty wheels with solid rubber tyres

\*Trolley is light weight (32kg) making it easy to move around on the job

\*Stainless steel quick release fittings on the hose, trigger gun and system inlet

\*This system is designed for use with sodium hypochlorite (SH), Water based degreasers and

house wash soaps/surfactants (This system is not designed to be used with Hydrochloric Acid/or Acid based cleaners)