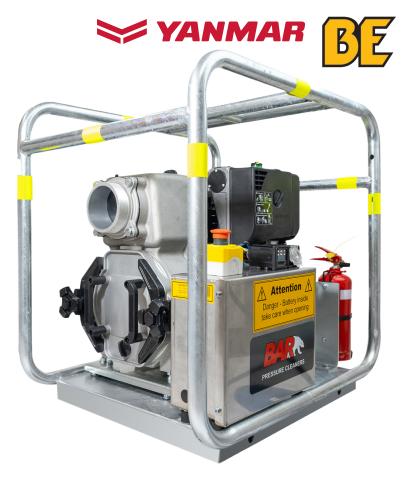

# **3" MINE SPEC TRASH PUMP**

SKU: 124 TD3010-YEJMPM

Max Flow 1,400 L/min Flow Rate Max Head 30 m Yanmar L100, 10 HP electric start diesel engine

**Open Trash Pump 3" Yanmar Mine** 

The ideal choice for moving water that contains solids and debris

# **Mine Spec Features**

- Integrated Fire Extinguisher
- Emergency stop
- Lockable battery isolation
- Gel battery in enclosed box
- Mounting: Robust galvanised frame with antivibration mounts
- Yanmar electric start diesel engine