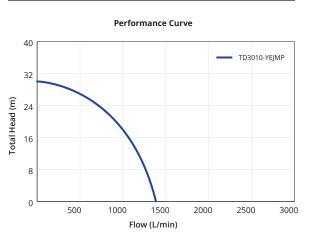

# Performance

- Max Flow Rate: 1,400 L/min
- Max Head: 30 m
- Suction Capacity: 7 m
- Max solids capability is 1" (25 mm)